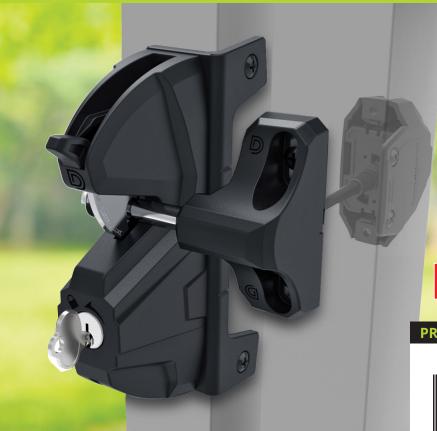

### D° LOKK**Latch**° DELUXE3

## Premium privacy & security gate latch

#### **NEW contemporary body design**

· Chamfered edges for a clean design to compliment D&D TruClose® hinges.

#### **Tamper resistance**

 Side fixing screws cannot be accessed when the gate is closed gives extra security to tampering

#### Side fixing legs

 Fast and easy to install and align with added fixing strength.

#### **Marine grade Stainless Steel**

- Striker pin has improved corrosion resistance and performance.
- Branded stainless steel trip plate with laser etched D&D branding.

#### **Key lockable**

- No need for padlocks.
- · Locks from both sides of the gate.
- · Can be rekeyed to match existing locks.