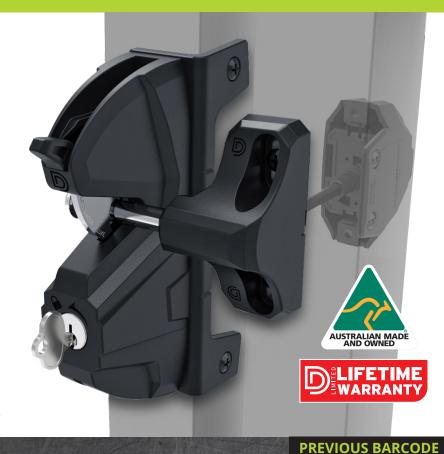

### D° LOKK**Latch**° DELUXE3

## Premium privacy & security gate latch

#### **NEW contemporary body design**

· Chamfered edges for a clean design to compliment D&D TruClose® hinges.

#### **Tamper resistance**

 Side fixing screws cannot be accessed when the gate is closed gives extra security to tampering

#### Side fixing legs

 Fast and easy to install and align with added fixing strength.

#### **Marine grade Stainless Steel**

- Striker pin has improved corrosion resistance and performance.
- Branded stainless steel trip plate with laser etched D&D branding.

#### **Key lockable**

- No need for padlocks.
- · Locks from both sides of the gate.
- · Can be rekeyed to match existing locks.