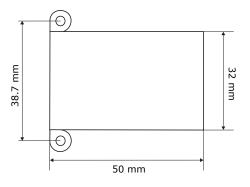

<br>Modulation:<br>Encoding: | AM/ASK<br>KeeLog® hopping code                            |
| Memory:                                | Up to 250 transmitters<br>Up to 100 smartphone user codes |
| Release time:<br>Code                  | 1sec - 23h:59m:59s                                        |
| combinations:                          | 2 <sup>64</sup>                                           |
| Relays:<br>Contacts:                   | 1<br>C/NO/NC                                              |
| Weight:                                | 0.03 kg                                                   |



Power supply:12-24V AC/DC (autodetect)Max power on<br/>output:1A @ 24VConsumption:78mA @ 12V AC (500mA @ power<br/>up)

## Accessories



CMC10 10 mobile credentials licence card for CUBE X



Start configuring your receiver today!



**USERCUBE**